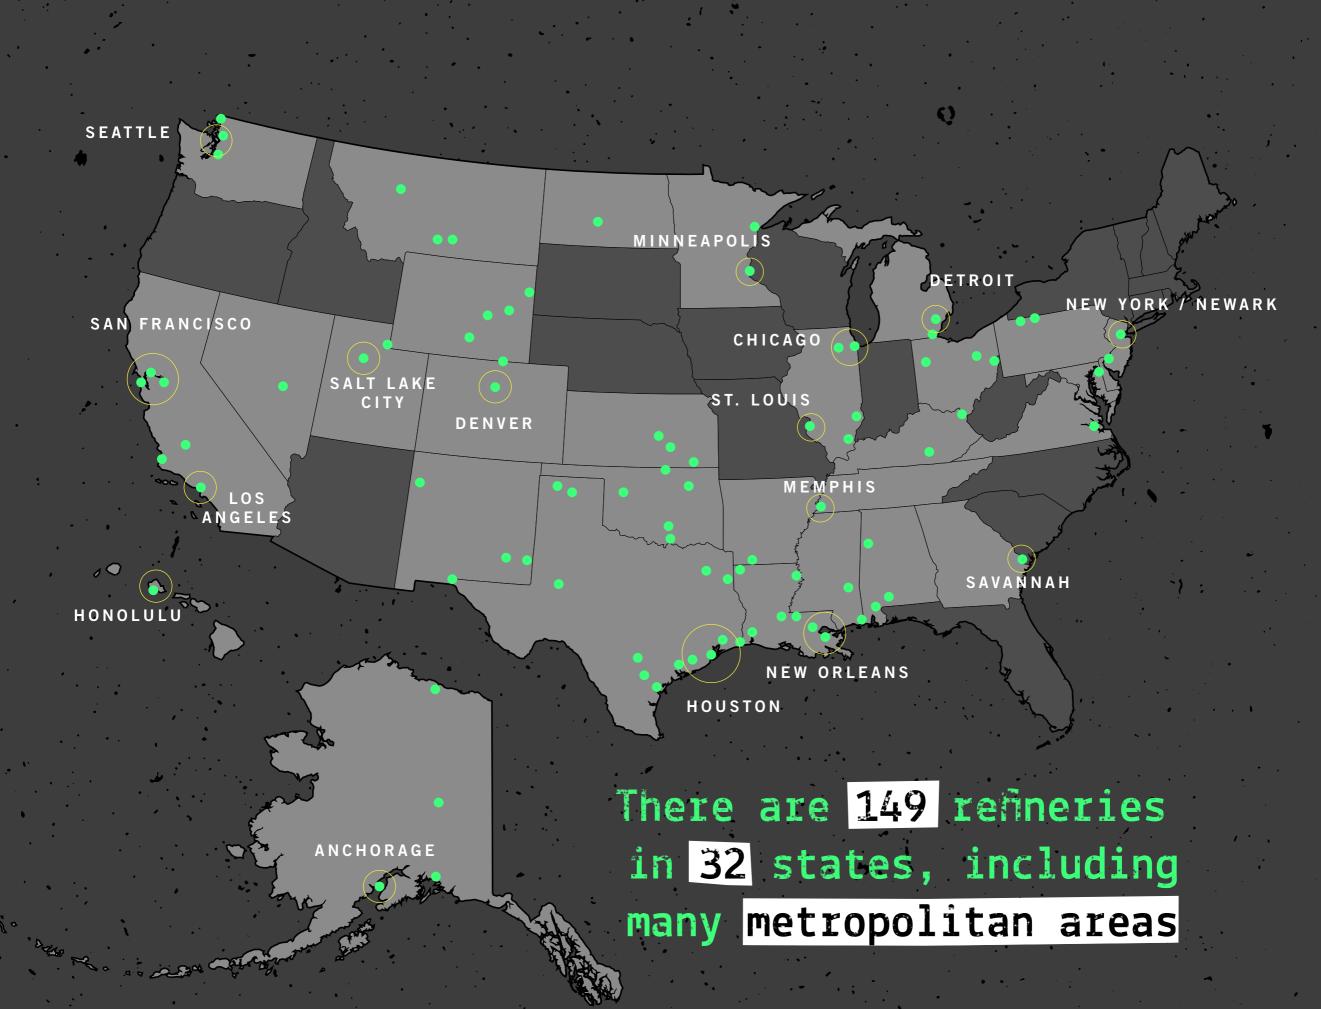

# 

OF OUR NATION'S

PRESENTED BY EARTHJUSTICE

### 7 MILLION AMERICANS

live near our nation's oil refineries.

#### 20.000 TONS OF POLLUTANTS

are released by refineries each year, without proper safeguards.

#### CANCER AND HEART DISEASE

and other health problems are caused by the refineries' pollutants.

Refineries report annually over

20,000 TONS OF TOXIC POLLUTANTS Actual amounts are on average

3 TIMES HIGHER

Children and people of color are disproportionately exposed.